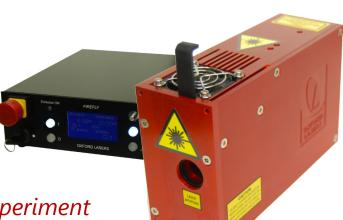

# FireFly 300W

Compact High Speed Imaging Light Source

Compact high-speed laser light source designed with PIV, particle sizing and spray pattern measurement in mind. High-speed or high-temperature events imaging made easy.

Trigger easily from any camera; high speed or low speed.

Computer control of all head functions.

Fully sealed, air or water cooled laser head.

Connect to any camera

#### **Compact Dimensions**

| Head:        | 205mm x 125mm x 70mm                                  |
|--------------|-------------------------------------------------------|
| Controller:  | 270mm x 200mm x 65mm                                  |
| Cable Length | 5m as standard (other lengths available upon request) |