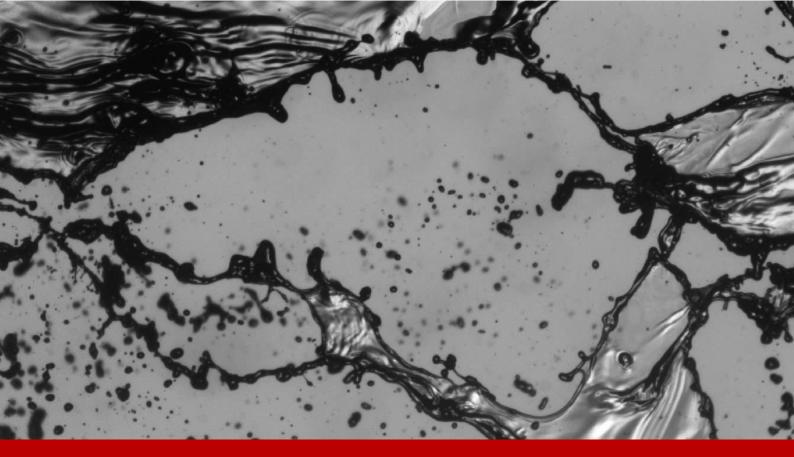

### See more of what's happening in your experiment with a FireFly laser.

Integrated adjustable optics allow you to to capture events within a single plane of your flow, or expand the beam to illuminate a large area.